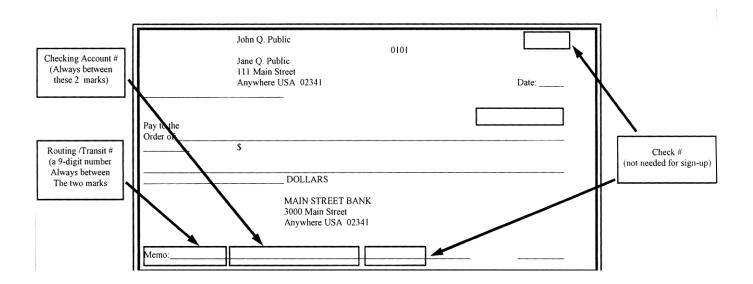

Below is a sample check detailing where the information necessary to complete this form can be found.

PLEASE CHECK TO SEE IF FUNDS HAVE BEEN DEPOSITED INTO YOUR ACCOUNT. STAVROS FI WILL NOT BE LIABLE FOR ANY OVERDRAFT FEES INCURRED DUE TO DELAYS IN DIRECT DEPOSIT.